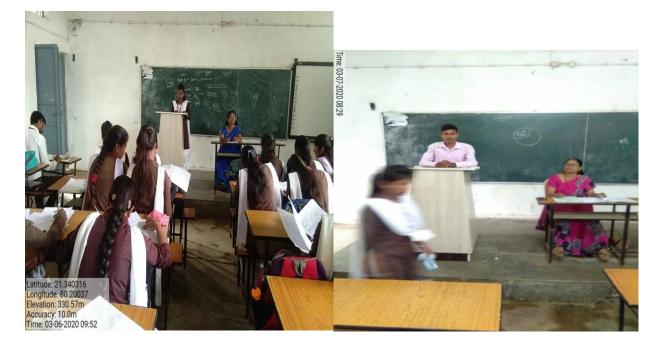

Releas CDto Hon'ble N. N. Yede



Souvenir Publication in conference

### National Webinar on Climate Change & Its Impacts 10 Jun 2020



#### Key Note Speaker Dr. Saptarshi



Dr. Sadhana Deshpande delivered Lecture

Dr. Avinash Talmale delivered Lecture



#### Dr. R. N. Sakhare getting 'Parytanmitra' Award



## **Guest Lectures**

Mr. Ashok Saxena Cartographic Taconic in Geography

Shri Nitesh Bansod G.I.S.System

1 Feb 2012

23 Aug2013



#### Dr. Rajani Chourasiya Greenhouse effect 11 March 2016

Dr. Bahekar address On`Changing climate and occupations` 11 Octobar 2011



### **Study Tour ( Scio-Economic survey)**

#### Socio-Economic survey Kamargaon 20 Dec. 2016



Socio-Economic survey Temni 12 March 2019



Socio-Economic survey Saharwani 2 Feb. 2020



## **Students Seminars**





# **Smart Board Teaching**



**Geography Quiz** 

Easy Competition

2017-2018

2016-2017



Ozone Day Program 19 September 2019