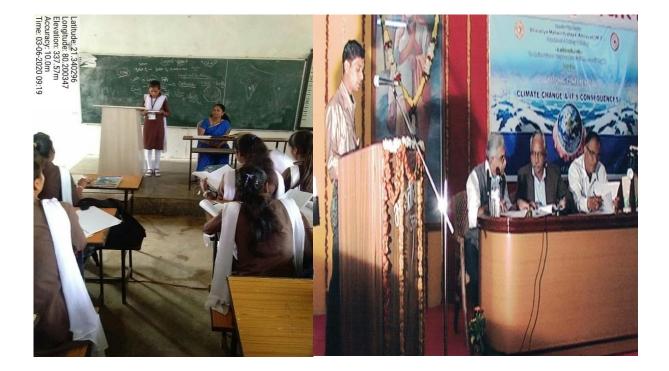

### **National Conference and Webinar**

### National Conference on Climate Change & Occupation 11 October 2011

Lightning Ceremini

Dr. R. N. Sakhare presenting CD`Gondia Parytan ek najar me`

Releas CDto Hon'ble N. N. Yede

Souvenir Publication in conference

### National Webinar on Climate Change & Its Impacts 10 Jun 2020

#### Key Note Speaker Dr. Saptarshi

Dr. Sadhana Deshpande delivered Lecture

Dr. Avinash Talmale delivered Lecture