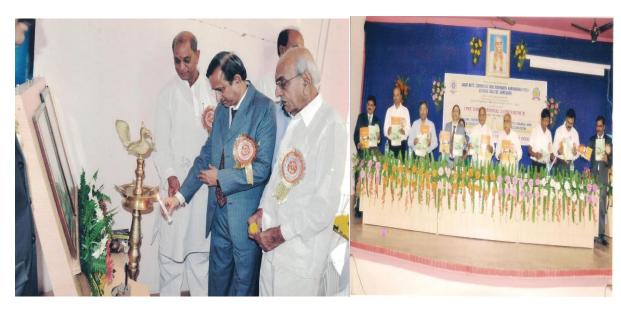

### National Conference on Climate Change & Occupation 11 October 2011

Lightning Ceremini

Dr. R. N. Sakhare presenting CD`Gondia Parytan ek najar me`

Releas CDto Hon'ble N. N. Yede

Souvenir Publication in conference