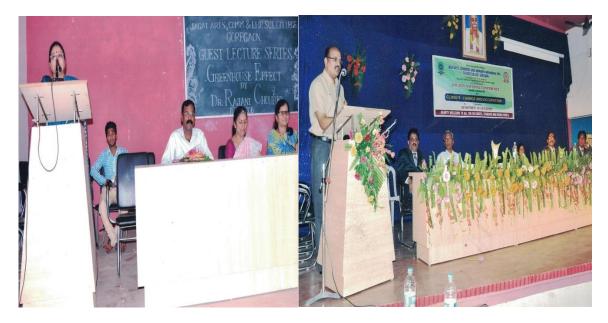

11 March 2016 guest lecture by Dr.Rajani Chourasiya on 'Greenhouse Effect' 11 March 2016

Socio-Economic survey Kamargaon 20 Dec. 2016

Socio-Economic survey Temni 12 March 2019

Socio-Economic survey Saharwani 2 Feb. 2020

#### Dr. Rajani Chourasiya Greenhouse effect 11 March 2016

Dr. Bahekar address On`Changing climate and occupations` 11 Octobar 2011