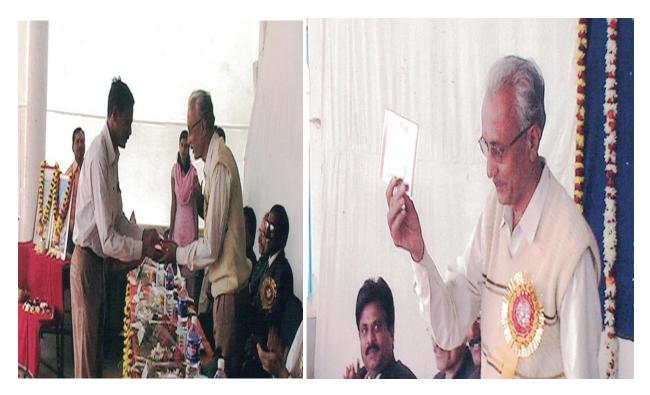

CD 'Gondia Parytan ek najar me'

Dr. Bahekar address in Second technical session 'Changing climate and occupations' Guest Lecture by Mr. Ashok Saxena on 'Cartographic Taconic in Geography' 1 Feb 2012

11 March 2016 guest lecture by Dr.Rajani Chourasiya on 'Greenhouse Effect' 11 March 2016

Socio-Economic survey Kamargaon 20 Dec. 2016

Socio-Economic survey Temni 12 March 2019

Socio-Economic survey Saharwani 2 Feb. 2020

**Students Seminars** 

**Smart Board Teaching** 

Geography Quiz 2017-2018

Easy Competition 2016-2017

**Ozone Day Program 19 September 2019** 

### **National Conference and Webinar**

### National Conference on Climate Change & Occupation 11 October 2011

Lightning Ceremini



Dr. R. N. Sakhare presenting CD`Gondia Parytan ek najar me`

Releas CDto Hon'ble N. N. Yede



Souvenir Publication in conference

### National Webinar on Climate Change & Its Impacts 10 Jun 2020



#### Key Note Speaker Dr. Saptarshi



Dr. Sadhana Deshpande delivered Lecture

Dr. Avinash Talmale delivered Lecture



#### Dr. R. N. Sakhare getting 'Parytanmitra' Award



## **Guest Lectures**

Mr. Ashok Saxena Cartographic Taconic in Geography

Shri Nitesh Bansod G.I.S.System

1 Feb 2012

23 Aug2013



#### Dr. Rajani Chourasiya Greenhouse effect 11 March 2016

Dr. Bahekar address On`Changing climate and occupations` 11 Octobar 2011



### **Study Tour ( Scio-Economic survey)**

#### Socio-Economic survey Kamargaon 20 Dec. 2016



Socio-Economic survey Temni 12 March 2019



Socio-Economic survey Saharwani 2 Feb. 2020



## **Students Seminars**





# **Smart Board Teaching**