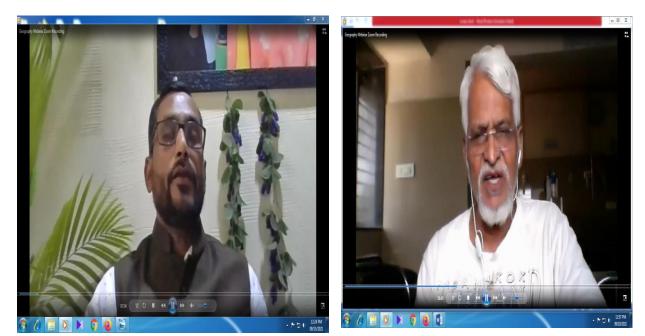

### National Webinar on Climate Change & Its Impacts 10 Jun 2020

#### Key Note Speaker Dr. Saptarshi

Dr. Sadhana Deshpande delivered Lecture

Dr. Avinash Talmale delivered Lecture