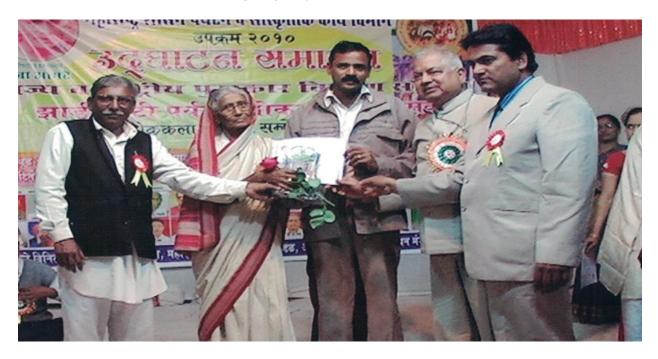

Dr. R. N. Sakhare getting 'Parytanmitra' Award

Dr. R. N. Sakhare presenting to Releas CD 'Gondia Parytan ek najar me'

Dr. Bahekar address in Second technical session 'Changing climate and occupations' Guest Lecture by Mr. Ashok Saxena on 'Cartographic Taconic in Geography' 1 Feb 2012

#### Dr. R. N. Sakhare getting 'Parytanmitra' Award