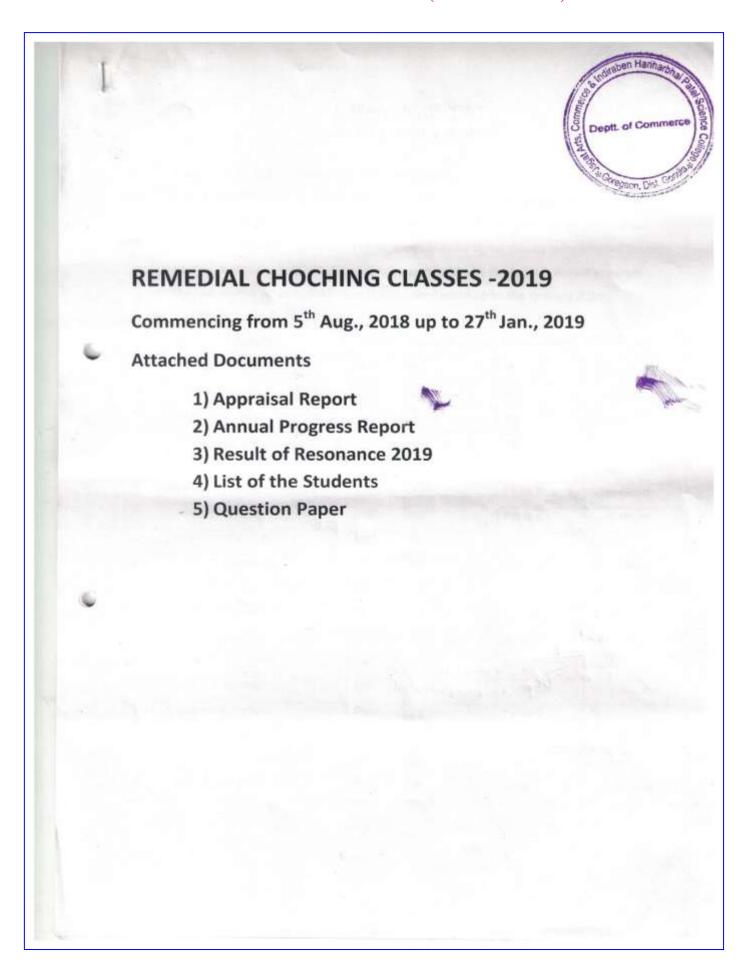

# 2.2.1 The institution assesses the learning levels of the students and organizes special programmes for advanced learners and slow learners

# **Through**

| Sr.      | Supportive Documents                                     |
|----------|----------------------------------------------------------|
| No       |                                                          |
| •        |                                                          |
| 1        | Remedial Classes                                         |
| 2        | Question Papers of Previous Exam                         |
| 3        | Home Assignment                                          |
| 4        | Carrier Counseling                                       |
| <b>5</b> | Wall paper competition                                   |
| 6        | Intercollegiate competition                              |
| 7        | Open Access Library                                      |
| 8        | Articles in College Magazine                             |
| 9        | Quizes                                                   |
|          | Link-                                                    |
|          | http://www.jagatcollege.net.in/Files/NAAC/2.2.1.Reportso |
|          | <u>nQuiz.pdf</u>                                         |
|          |                                                          |

# 1. Remedial Classes