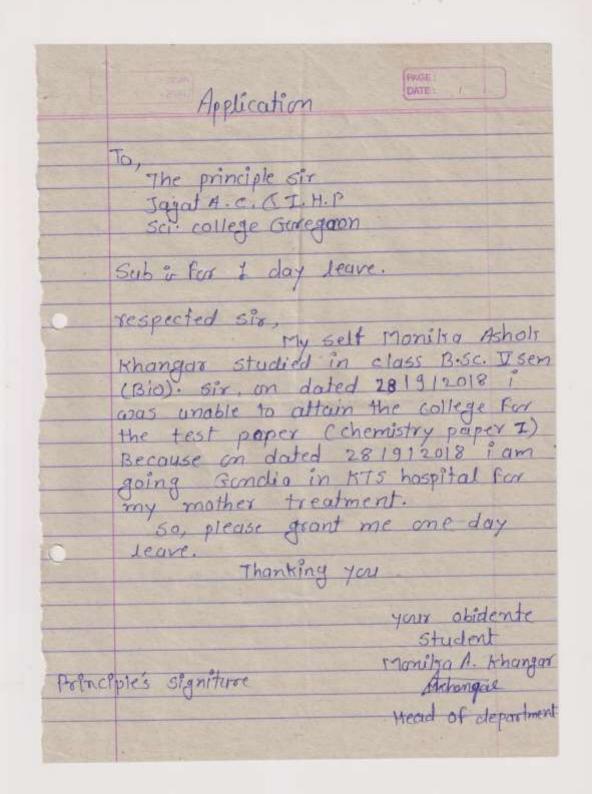

314 25 9 18 श्री भानानिय श्राचार्य आहेब, अञ्चल कॉलेज भारेगाव. विषय, रसाव परिश्तेत सुर्शे भिळ्ण्यावावय, भहोष्य, स्विन्य विनेतीपूर्वक अर्ज स्वायर करने की भी नाम, भोनिक नेवालाल परेल, छेडट. स्वरोमी भाइनी रपुद्दी संखुर करावी. ही नम्र विनंती. क भारता आजाबाद विद्यार्थीन Pell. B.Sc. 18+ Hear (Bio)