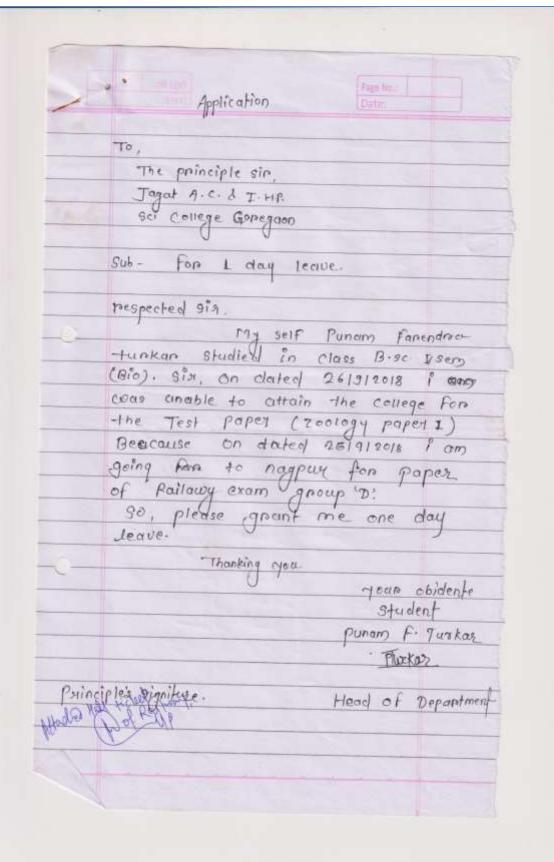

CANDIDATE FOIL समीदवार प्रति

302027113690023

nation Number एम संस्था

3080247549

of the Candidate ? भार का लग

TURKAR PUNAM FARENDRA

EXAM DETAILS - Willen British

and address of the examinante 
VMV Commerce JMT Arts & JJP Science College Gate No 2 Naggor 
Fire an IRR after that 
Wardhaman Nagar Central Avenue Road. Naggor, Maharashtra, I Wardhaman Nagar, Central Avenue Road, , Nagpur, Maharashtra, I

(Please read the attached instructions carefully / कुपया संस्था उत्पुदेशों को ब्वालपूर्वक पर्दे)

J-115an

Direct Hum / When To see

(Refer point 1 and 2 of Instructions to the Cambidates) Shift 41%

grit witted / For Chairman

26/09/2018 4ear Te Varshumon Nagur Bus Stand Shift 3

Reporting Time Rolfen want

2:15 PM

Noticel Rodway Station | Negpur Rolway Station Proceds York Script

6.0

map link ं यूग्त सामित्र सिन्ह Cack here to get the location of your examination center on Google maps

TO BE FILLED IN EXAMINATION CENTRE. WHILE WE IN ANY MINE

Candidate's Signature / GHIDSHY on persays (In the presence of Invigranor)

levigitator's Signature anythere interested

E-CALL LETTER is valid only with an original photo (D / फोर) पत्र कंपल बूल फोटी गृहचाल पत्र के साम ही भाल्य होगा CONTRACT OF THE OWNER WAS ASSESSED.