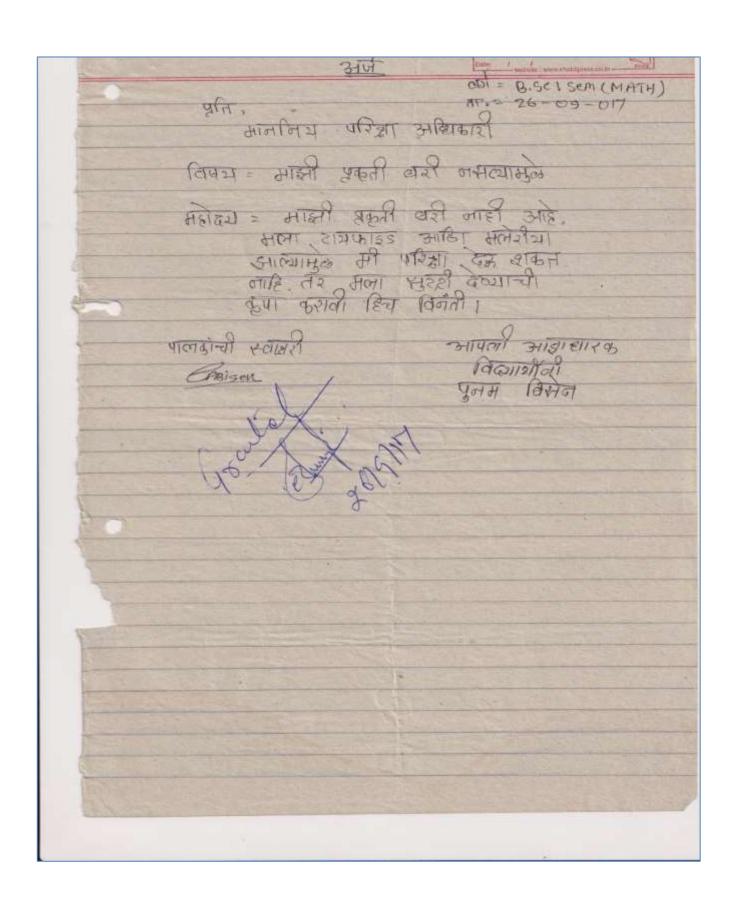

314 25 9 18 श्री भानानिय श्राचार्य आहेब, अञ्चल कॉलेज भारेगाव. विषय, रसाव परिश्तेत सुर्शे भिळ्ण्यावावय, भहोष्य, स्विन्य विनेतीपूर्वक अर्ज स्वायर करने की भी नाम, भोनिक नेवालाल परेल, छेडट. स्वरोमी भाइनी रपुद्दी संखुर करावी. ही नम्र विनंती. क भारता आजाबाद विद्यार्थीन Pell. B.Sc. 18+ Hear (Bio)