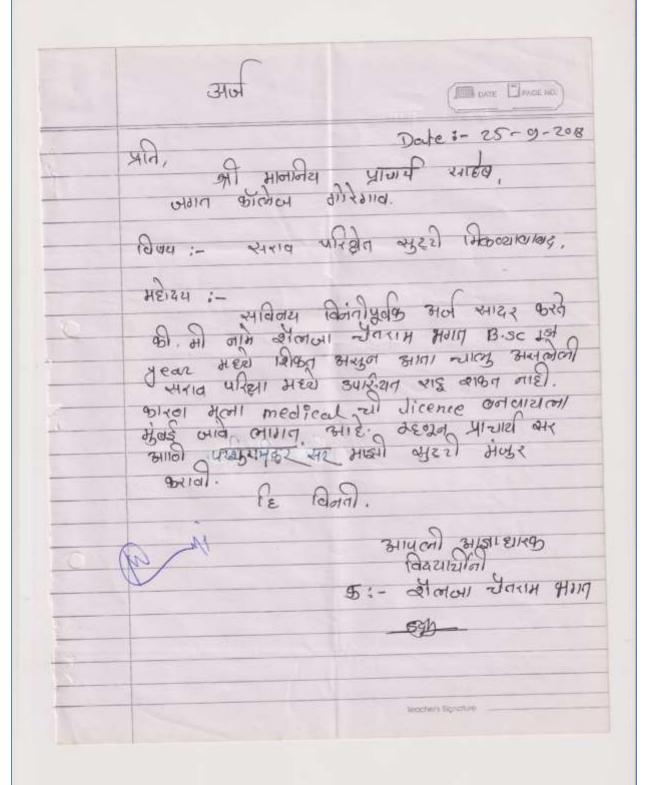

314 25 9 18 श्री भानानिय श्राचार्य आहेब, अञ्चल कॉलेज भारेगाव. विषय, रसाव परिश्तेत सुर्शे भिळ्ण्यावावय, भहोष्य, स्विन्य विनेतीपूर्वक अर्ज स्वायर करने की भी नाम, भोनिक नेवालाल परेल, छेडट. स्वरोमी भाइनी रपुद्दी संखुर करावी. ही नम्र विनंती. क भारता आजाबाद विद्यार्थीन Pell. B.Sc. 18+ Hear (Bio)