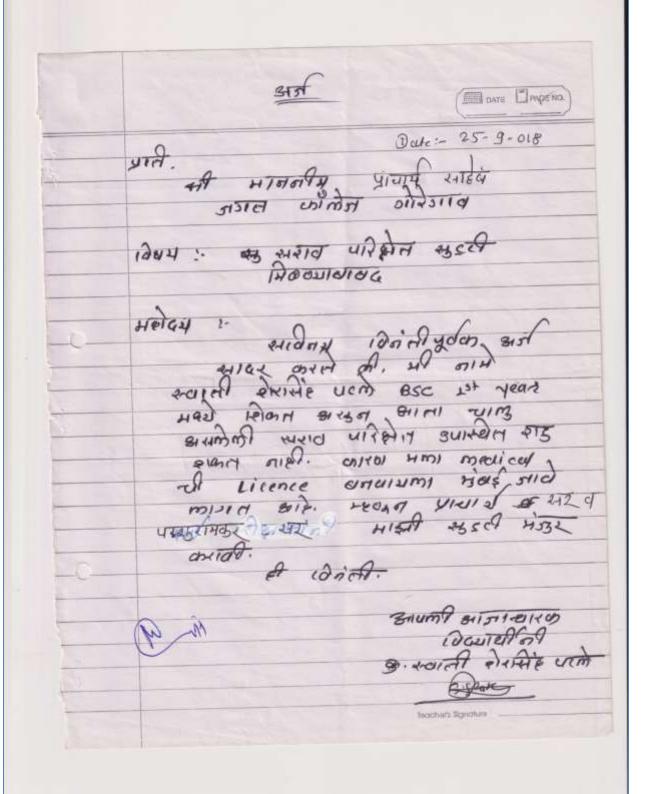

314 25 9 18 श्री भानानिय श्राचार्य आहेब, अञ्चल कॉलेज भारेगाव. विषय, रसाव परिश्तेत सुर्शे भिळ्ण्यावावय, भहोष्य, स्विन्य विनेतीपूर्वक अर्ज स्वायर करने की भी नाम, भोनिक नेवालाल परेल, छेडट. स्वरोमी भाइनी रपुद्दी संखुर करावी. ही नम्र विनंती. क भारता आजाबाद विद्यार्थीन Pell. B.Sc. 18+ Hear (Bio)