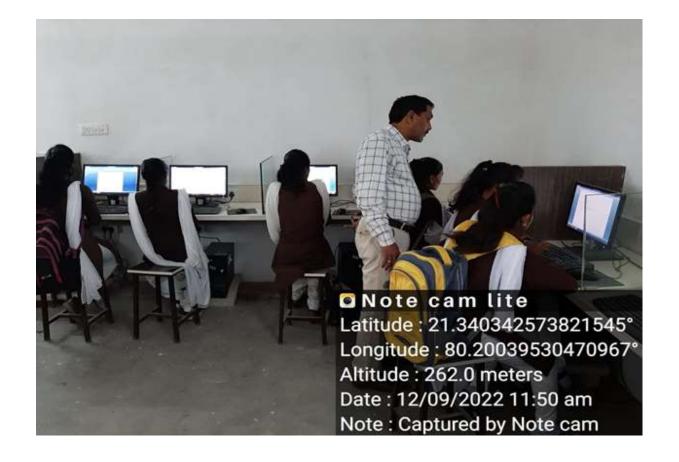

### Language Laboratory:

The Department of English has language laboratory. It has 24 computer system with academic software. The laboratory is accessible to the students during the tutorials of the respective clasess.