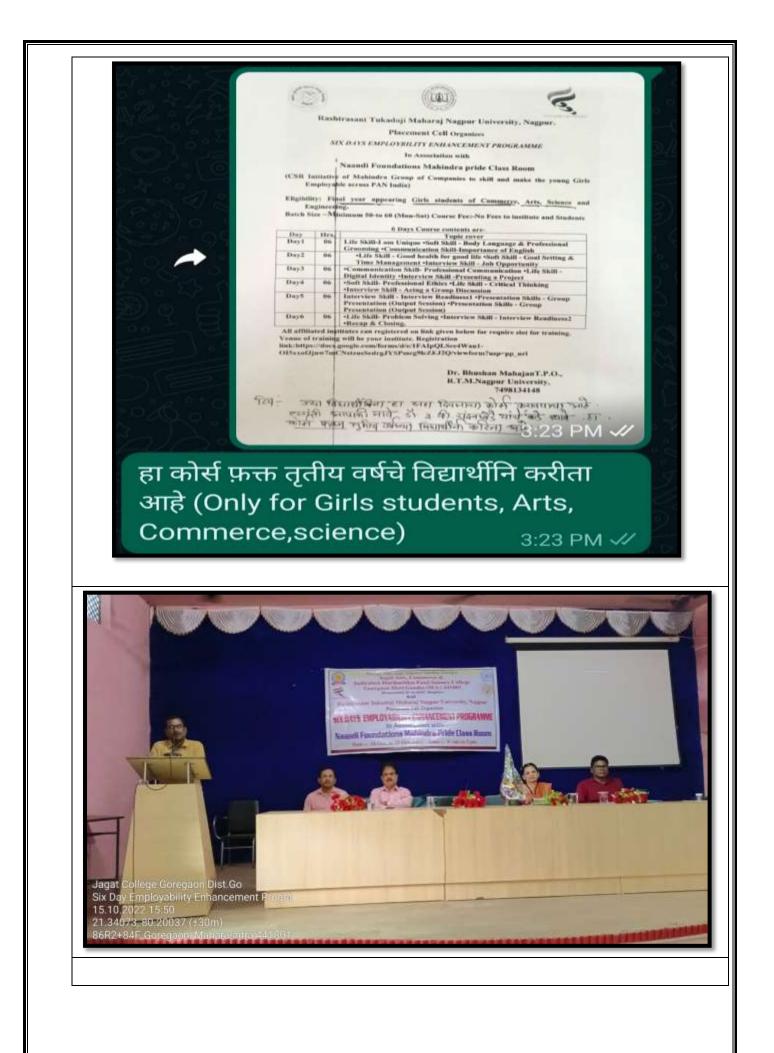

| Group Presentation                       | 2 hrs    | Presentation Skill          |  |  |
|               | 15                                                             | Digital Identity                         | 2 hrs    | Life Skill                  |  |  |
|               | 16                                                             | Art of Speaking - Assessment             | 2 hrs    | Interview Skill             |  |  |
| 6             | 17                                                             | Problem solving                          | 2 hrs    | Soft Skill                  |  |  |
|               | 18                                                             | Money Management                         | 2 hrs    | Soft Skill                  |  |  |







JAGAT ARTS COMMERCE & INDIRABEN HARIHARBHAI PATEL SCIENCE COLLEGE GOREGAON DIST. GONDIA

SESSION : -20222-23

NAME OF PROGRAMM : SIX DAY EMPLYBILITY ENHANCEMENT PROGRAMME DATE: - 10/10/2022

| SR. NO | NAME OF STUDENTS/GIRLS